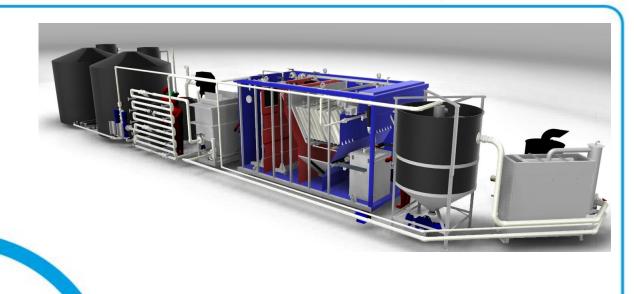

This Industrial WWTP has been implemented using compact and prefabricated units in a great extent, thus offering an effective and high-tech solution in a very compact and modular way.

DEVISE specially designed and built the complete wastewater treatment solution which comprises of:

- Inlet Works (fine screening)
- Physical-Chemical Treatment Unit (DAF) in stainless steel
- Biological Treatment Unit, using MBBR-IFAS technology, DEVISE Model "10BIOMAX-3"
- Disinfection System and Sludge Dewatering Plant, type "bag filter unit", Model "BAF-3