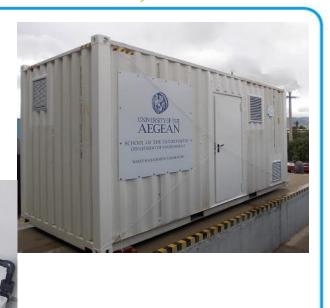

The company's extensive knowledge and experience in this field, enables DEVISE to design and build **pilot plants and prototypes** for its clients for testing purposes.

In this framework, DEVISE designed and supplied in 2019 a Pilot Plant to the Agro-Waste Lab of the University of the Aegean.

The scope of work included the Design, Engineering and Construction of a pilot plant for the research and investigation on the treatment of various agrowastewaters, in order to develop the best possible treatment techniques for such wastewater effluents.

The containerized pilot plant included:

- Collection tank of raw agro wastewater products
- Heated anaerobic digester
- Feed tank for sludge system
- Flocculant feed tank
- MBR system feed tank
- Membrane bioreactor [MBR]
- Control panel with PLC