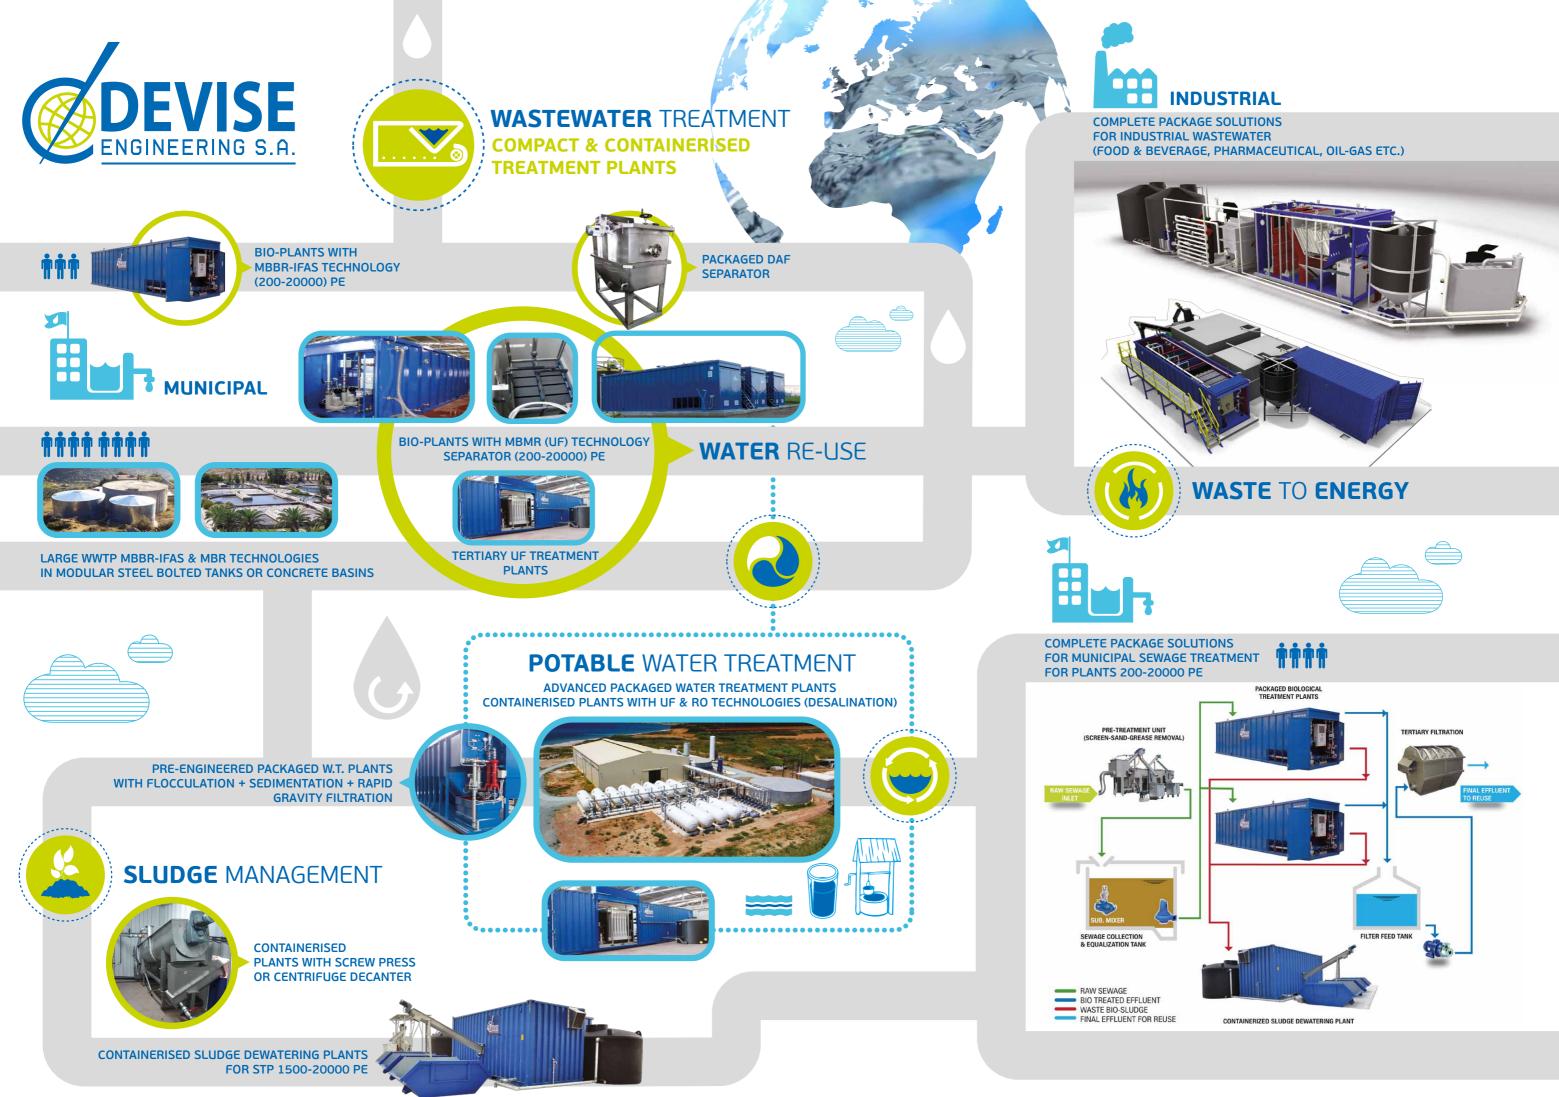

WASTEWATER TREATMENT COMPACT & CONTAINERISED TREATMENT PLANTS Smart Water Solutions

## **COMPANY** PRESENTATION

DEVISE ENGINEERING S.A. is a specialist company in the field of environmental technologies. The company's main activities are the design, engineering and construction of "Packaged Plants" for the treatment of Water and Wastewater. DEVISE ENGINEERING S.A. has developed some very innovative systems of a compact and pre-fabricated format which are an excellent solution for the sewage treatment of small communities and municipalities, while they can be a unique alternative to the wastewater treatment of industrial effluents. DEVISE offers its clients a high standard of services and always strives to find the most optimum solution to their environmental concerns. The ISO 9001:2008 Quality Assurance Certificate that the company holds for the Design-Construction and Maintenance of Water & Wastewater Treatment Systems is a reassurance that our clients will get a product of high quality at the best value money can buy. The construction and testing of company's own make products (pre-fabricated plants) takes place in the Aspropyrgos warehouse and at selected associated steel subcontractors while the quality of manufacturing is monitored closely at all stages according to the ISO Q.A. system.